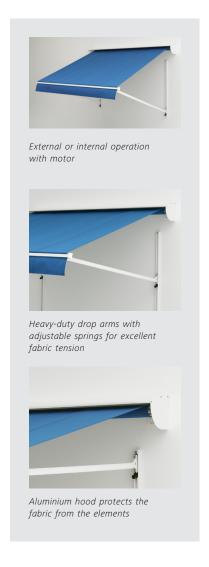

## **Operation**

External or internal operation with crank or motor. The motor can have automatic controls such as remote control or sun and wind sensors.

### **Drop Arms**

Heavy-duty drop arms with adjustable springs provide excellent fabric tension.