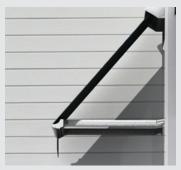

### **Drop** arms

Drop arms with adjustable springs ensure the correct fabric tension.