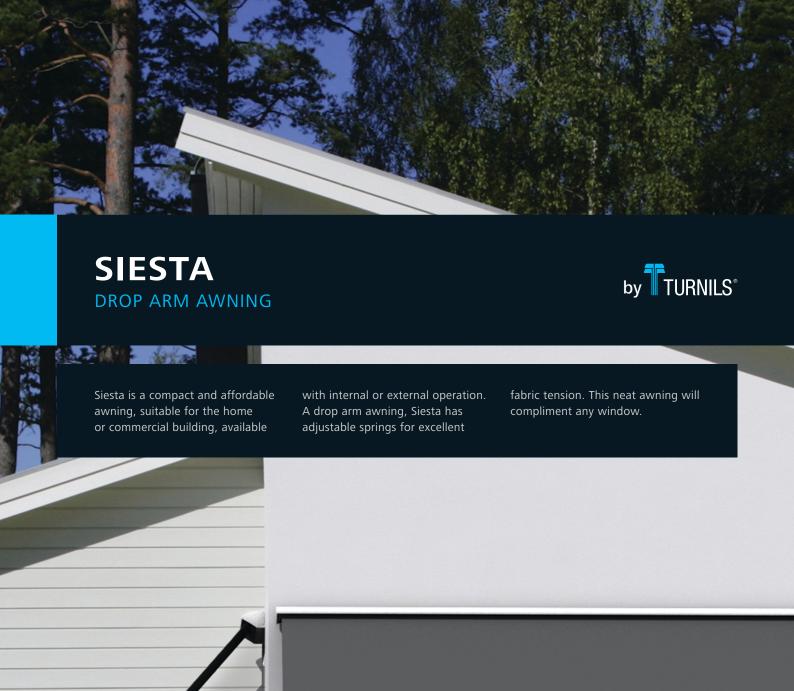

### **Drop** arms

Drop arms with adjustable springs ensure the correct fabric tension.