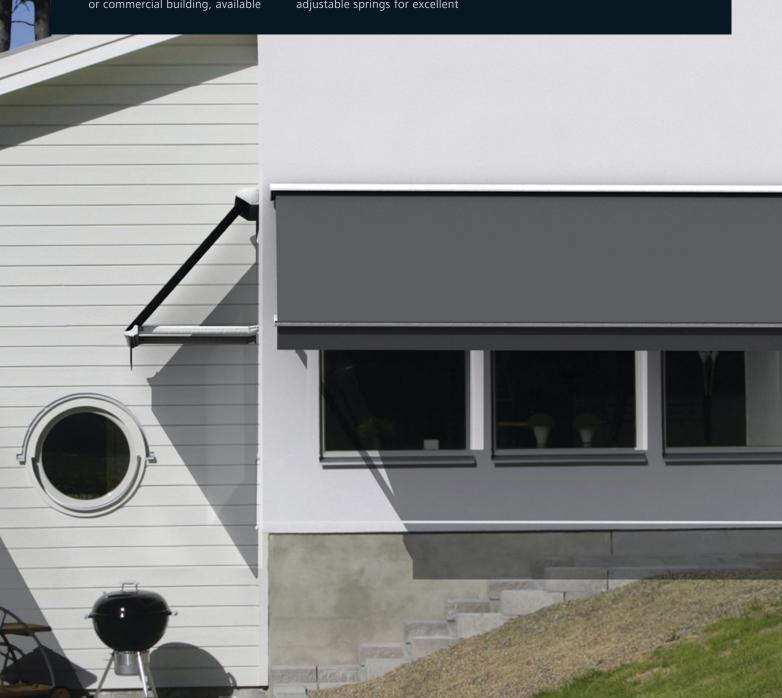

### **Drop** arms

Drop arms with adjustable springs ensure the correct fabric tension.

## **Dimensions**

Projection: 0.5m, 0.6m, 0.7m, 0.8m, 0.9m, 1.0m

Maximum width: 3.2m per unit

Featuring: Sleek design aluminium hood to protect fabric from the elements and a neat front profile.

www.turnils.com.au